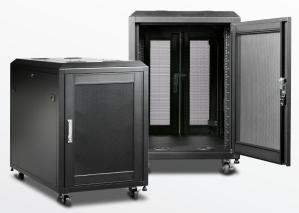

#### **WN Series**

WN1510, WN158, WN2210, WN228, WN3610, WN368, WN4210, and WN428

- Front, Rear, and Side Security Lock to Prevent Unauthorized Access to Equipment and Data
- Easy Cabling Management. Cable Entry Provided from Top/ Bottom and Front/ Back
- Fully Adjustable Rails. Mounting Rails are Horizontally Adjustable to Ensure the Best Fit of Rack-mount Chassis
- Vented Doors Provide Maximum Air Flow
- 120mm AC Cooling Fans Provide Excellent Air Circulation
- Custom Front Panel Door with Silk Screen Option
  Enhance Product Image and Uniformity in Product Line
- Locking Mechanism Design on Casters