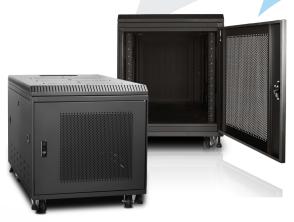

### **WG Series**

WG-129, WG-690, WG-790-S, and WG-990

- Universal Fit Most of Rackmount Chassis and Equipment
- Front, Rear, and Side Security Lock to Prevent Unauthorized Access to Equipment and Data
- Easy Cabling Management. Cable Entry Provided from Top/ Bottom
- Fully Adjustable Rails. Mounting Rails are Horizontally Adjustable to Ensure the Best Fit of Rack-mount Chassis
- Optional 120mm AC Cooling Fans Provide Excellent Air Circulation
- Custom Front Panel Door with Silk Screen Option Enhance Product Image and Uniformity in Product Line
- Optional Monitor Mount
- Vented Doors Provide Maximum Air Flow
- · Locking Mechanism Design on Casters