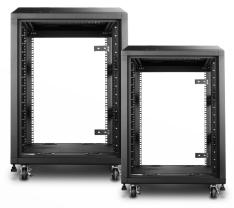

### **WX Series**

#### WX-158, WX-228, WX-368, and WX-428

- Fully Adjustable Rails. Mounting Rails are Horizontally Adjustable to Ensure the Best Fit of Rack-mount Chassis
- Optional Side Panels
- Optional Front/Rear Doors
- Locking Mechanism Design on Casters