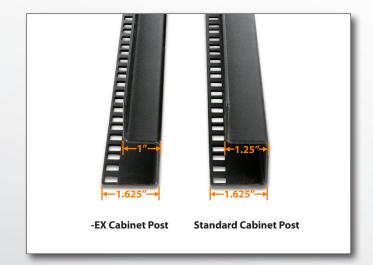

### Why Not Get a Rack That Fits Them All

Most engineers are limited by the expandability of their rack or cabinet due to compatibility issues of their name brand rackmount chassis. Claytek's racks and cabinet are now compatible with the name brands (DELL, HP, IBM, and many more); thus bringing back the flexibility in server hardware.

## Claytek is Your One Stop Cabinet Solution

With the WX, WG, and WN series' racks and cabinets from Claytek, you can be sure that DELL, HP, IBM, and many more chassis are compatible with your racks and cabinets.