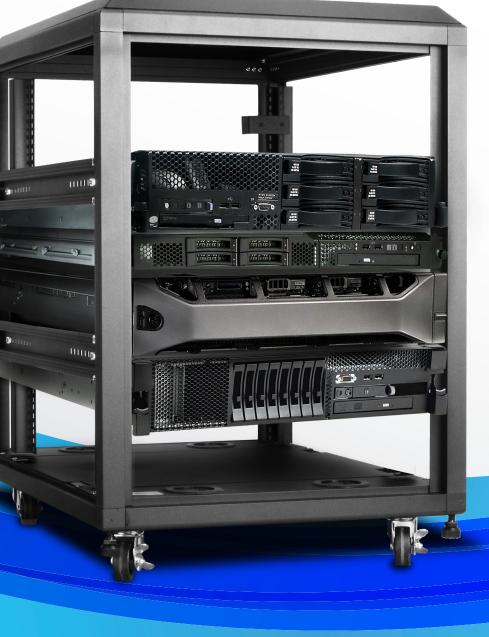

### Why Not Get a Rack That Fits Them All

Most engineers are limited by the expandability of their rack or cabinet due to compatibility issues of their name brand rackmount chassis. Claytek's racks and cabinet are now compatible with the name brands (DELL, HP, IBM, and many more); thus bringing back the flexibility in server hardware.

## Claytek is Your One Stop Cabinet Solution

With the WX, WG, and WN series' racks and cabinets from Claytek, you can be sure that DELL, HP, IBM, and many more chassis are compatible with your racks and cabinets.

#### WX-158, WX-228, WX-368, and WX-428

- Fully Adjustable Rails. Mounting Rails are Horizontally Adjustable to Ensure the Best Fit of Rack-mount Chassis
- Optional Side Panels
- Optional Front/Rear Doors
- Locking Mechanism Design on Casters